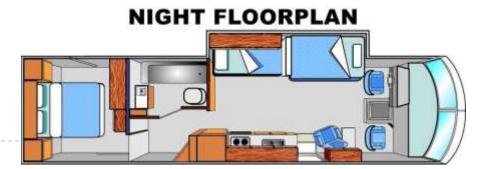

## RV Interior Layouts 房车内装饰

Amenities: Bedroom, kitchen, bathroom, laundry

Arrangements: Living versus sleeping

# DAY FLOORPLAN