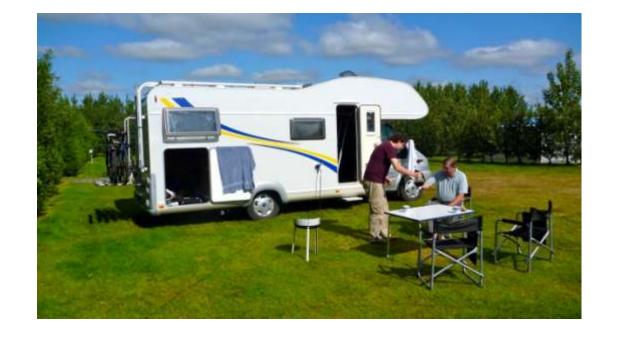

## Types of RVs 房车款式

Motor homes: Large, medium and small (20m, 13m, 8m)

▶ Pickup truck campers (8m)

Trailers: Large, medium and small (15m, 10m, 5m)

## RV Campgrounds 房车营地

- Definition: Facility that rents parking spaces for RVs
- ▶ Facitilies: Provides water, electricity, sewage and other amenities such as internet access and laundry facilities