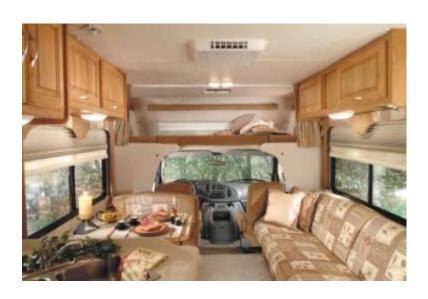

## RV Interior Layouts 房车内装饰

Amenities: Bedroom, kitchen, bathroom, laundry

Arrangements: Living versus sleeping