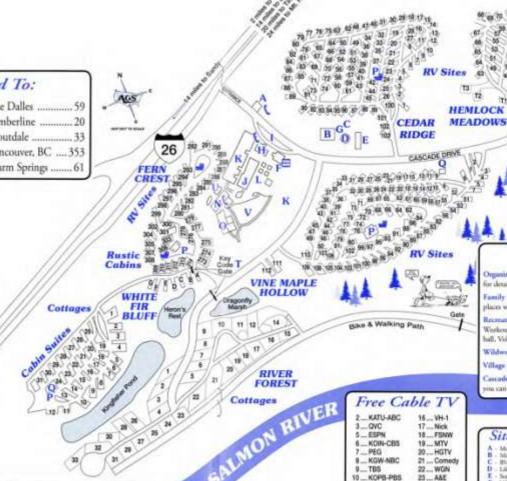

#### Mileage From Mt. Hood To:

| Bend119     | Pendleton225      | The Dalles59      |
|-------------|-------------------|-------------------|
|             | Portland46        |                   |
|             | Sandy 20          |                   |
| Florence213 | San Francisco 669 | Vancouver, BC 353 |
| Gresham26   | Seattle, WA211    | Warm Springs 61   |

#### Mt. Hood Village

Come to Stay & Play!

Organized Entertainment Events - See our complete schodule

Family Lodge and Courryard - Large, comfortable gathering places with hig screen TV for socializing and emertainment.

Village Store - RV supplies, groceries, clushing, gifts, toys.

Cascade Stream Watch - No med to drive to the trailhead. you can take a reall right from the Resort!

#### Site Map Legend Where Was That Again!

- Lik High: I'vel
- Seasonal Actions Landar
- Village Steen / Worker Biolothall Court

11 ... KWBP-WB

12....KPTV-IND

13 ... KPDX-FOX

14 .... FOX Family

15 ESPN-2

24 .... TBN