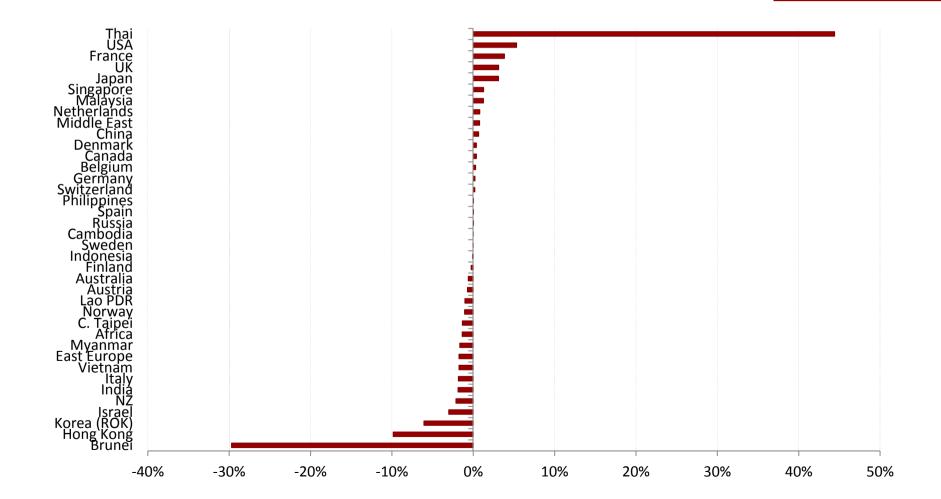

# Visitor Mix Chiang Mai relative to Bangkok

Users of commercial accommodation, by arrivals, relative difference