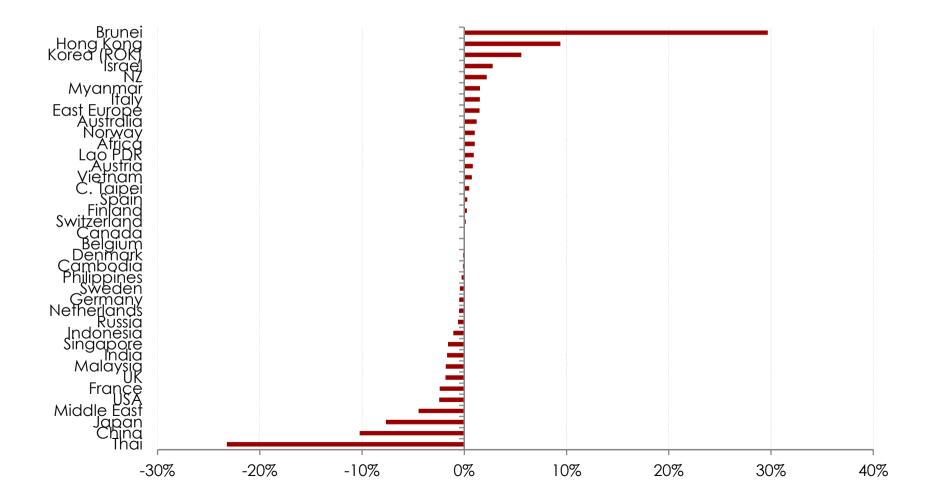

## Visitor Mix Pattaya relative to Bangkok

Users of commercial accommodation, by arrivals, relative difference