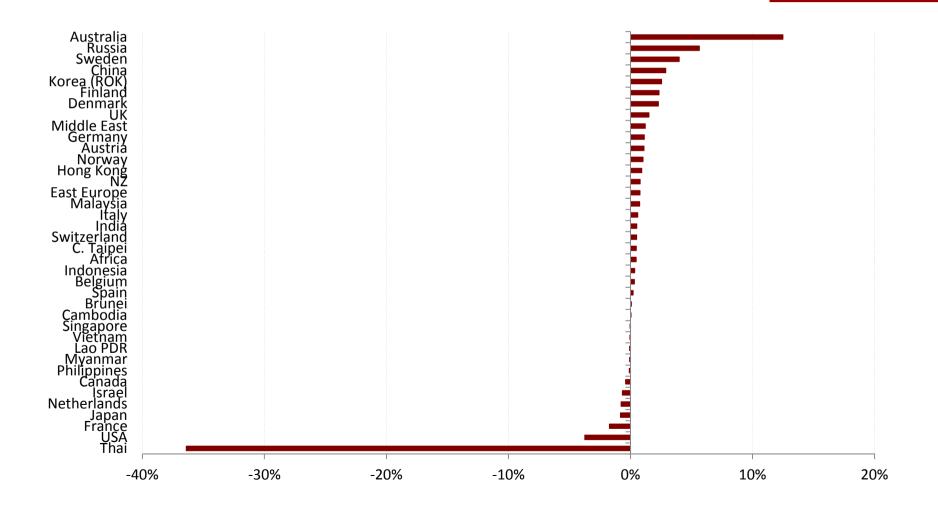

# Visitor Mix Phuket relative to Bangkok

#### Users of commercial accommodation, by arrivals, relative difference

Regional Tourism Development

张科德 John Koldowski