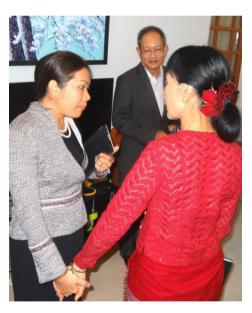

#### **PATA** and HCD

- PATA Education and Training Committee
- PATA Foundation for HDC
- PATA met with Daw Aung San Suu Kyi in July 2012

"PATA's initiatives were applauded and the importance of capacity building via tourism initiatives was emphasized!"