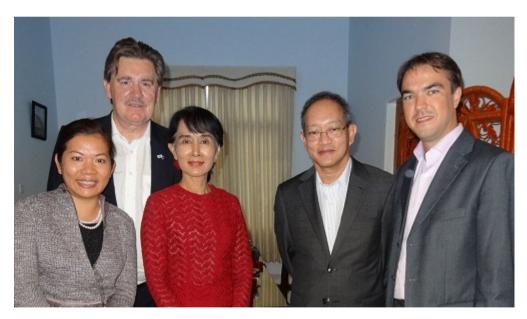

#### **PATA** and HCD

- PATA Education and Training Committee
- PATA Foundation for HDC
- PATA met with Daw Aung San Suu Kyi in July 2012

"PATA's initiatives were applauded and the importance of capacity building via tourism initiatives was emphasized!"