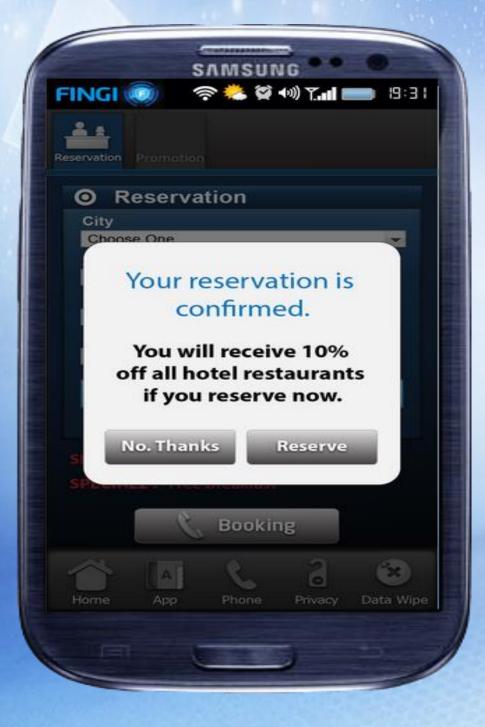

mmunications                                     | 0.0%         | 5.6%  | 4.4%  | 7.3%  |
| ZTE                                                            | 5.2%         | 5.2%  | 4.8%  | 5.6%  |
| LG Electronics                                                 | 2.1%         | 1.7%  | 2.4%  | 4.1%  |
| Motorola Inc.                                                  | 4.6%         | 3.9%  | 3.0%  | 2.9%  |
| Others                                                         | 15.6%        | 9.8%  | 11.7% | 13.6% |

Source: Gartner mobile device tracker, 3Q12 Rest of Asia Pacific defined as APJ les Korea, Japan, China, India





Samsung was named the 2012 9th Best Global Brand

(Source: Interbrand)



Wed, 29 Aug

Sallba sataan to minot



1000 120 0



















### Making a Reservation









### TV, Air-conditioning, Lights, Curtains, Phone, DND, Make up room.







### PASSPORT







# In closing...





## **Beyond Business As Usual**



have you