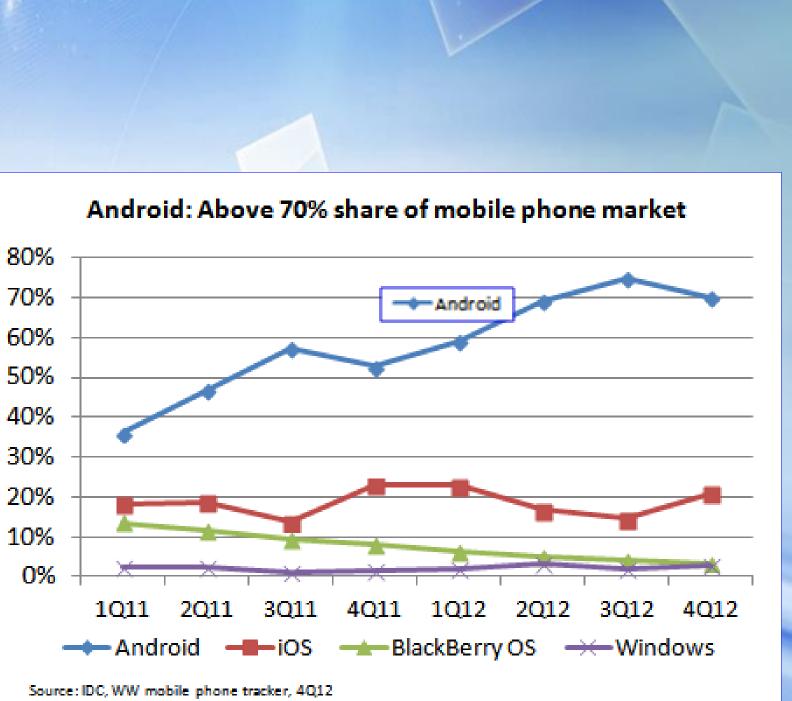

## Like this: Mobile Trends

Google Android 65-70% Market Share

Samsung 53% of Android Market

Apple 21% Market Share

| Rest of Asia/Pacific: Android Smart Phone Rev Market By Vendor |              |       |       |       |
|----------------------------------------------------------------|--------------|-------|-------|-------|
|                                                                | Market Share |       |       |       |
| Vendor                                                         | 4Q11         | 1Q12  | 2Q12  | 3Q12  |
| Samsung                                                        | 41.9%        | 53.6% | 55.2% | 52.9% |
| HTC                                                            | 30.6%        | 20.2% | 18.6% | 13.6% |
| Sony Mobile Communications                                     | 0.0%         | 5.6%  | 4.4%  | 7.3%  |
| ZTE                                                            | 5.2%         | 5.2%  | 4.8%  | 5.6%  |
| LG Electronics                                                 | 2.1%         | 1.7%  | 2.4%  | 4.1%  |
| Motorola Inc.                                                  | 4.6%         | 3.9%  | 3.0%  | 2.9%  |
| Others                                                         | 15.6%        | 9.8%  | 11.7% | 13.6% |

Source: Gartner mobile device tracker, 3Q12 Rest of Asia Pacific defined as APJ les Korea, Japan, China, India

Samsung was named the 2012 9th Best Global Brand

(Source: Interbrand)

Wed, 29 Aug

Sallba sataan to minot