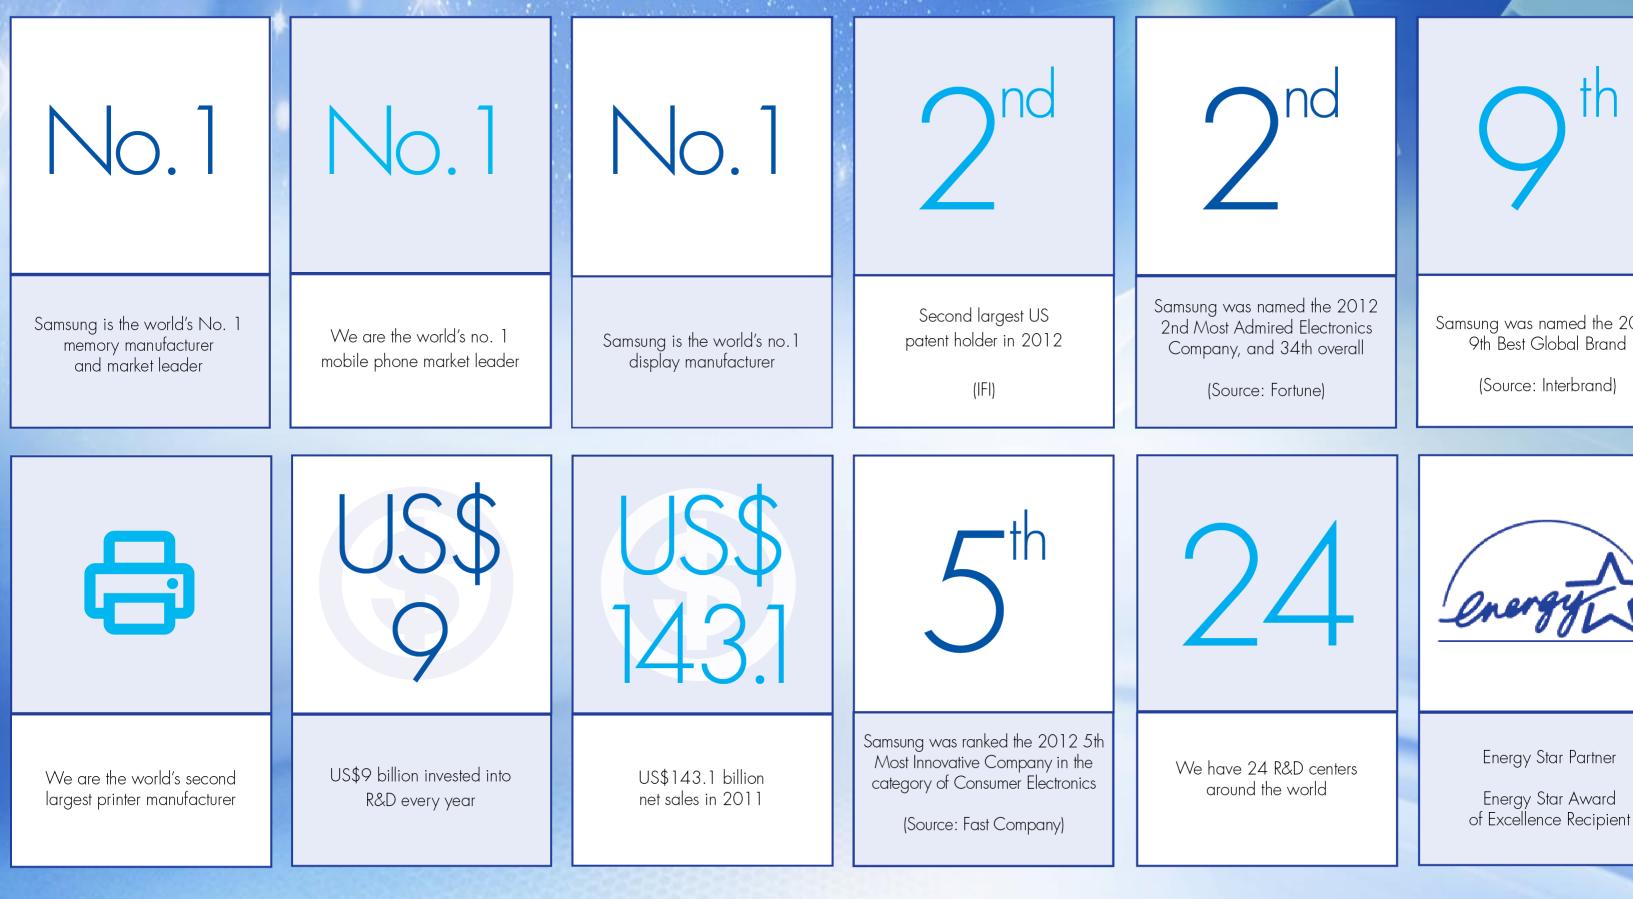

## Like this: Mobile Trends

Google Android 65-70% Market Share

Samsung 53% of Android Market

Apple 21% Market Share

| Rest of Asia/Pacific: Android Smart Phone Rev Market By Vendor |              |       |       |       |
|----------------------------------------------------------------|--------------|-------|-------|-------|
|                                                                | Market Share |       |       |       |
| Vendor                                                         | 4Q11         | 1Q12  | 2Q12  | 3Q12  |
| Samsung                                                        | 41.9%        | 53.6% | 55.2% | 52.9% |
| HTC                                                            | 30.6%        | 20.2% | 18.6% | 13.6% |
| Sony Mobile Communications                                     | 0.0%         | 5.6%  | 4.4%  | 7.3%  |
| ZTE                                                            | 5.2%         | 5.2%  | 4.8%  | 5.6%  |
| LG Electronics                                                 | 2.1%         | 1.7%  | 2.4%  | 4.1%  |
| Motorola Inc.                                                  | 4.6%         | 3.9%  | 3.0%  | 2.9%  |
| Others                                                         | 15.6%        | 9.8%  | 11.7% | 13.6% |

Source: Gartner mobile device tracker, 3Q12 Rest of Asia Pacific defined as APJ les Korea, Japan, China, India

Samsung was named the 2012 9th Best Global Brand

(Source: Interbrand)

Wed, 29 Aug

Sallba sataan to minot