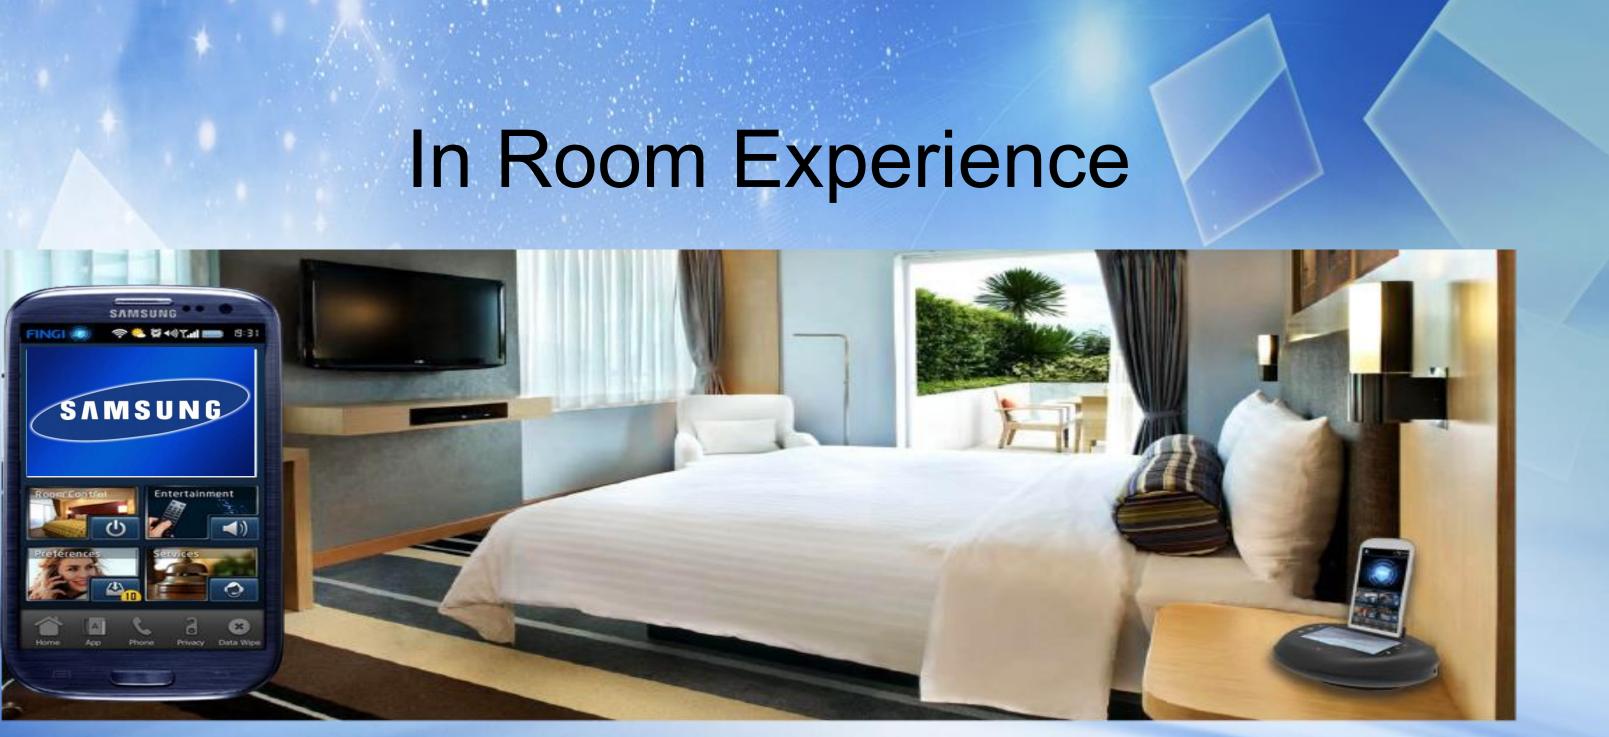

### Making a Reservation

### TV, Air-conditioning, Lights, Curtains, Phone, DND, Make up room.