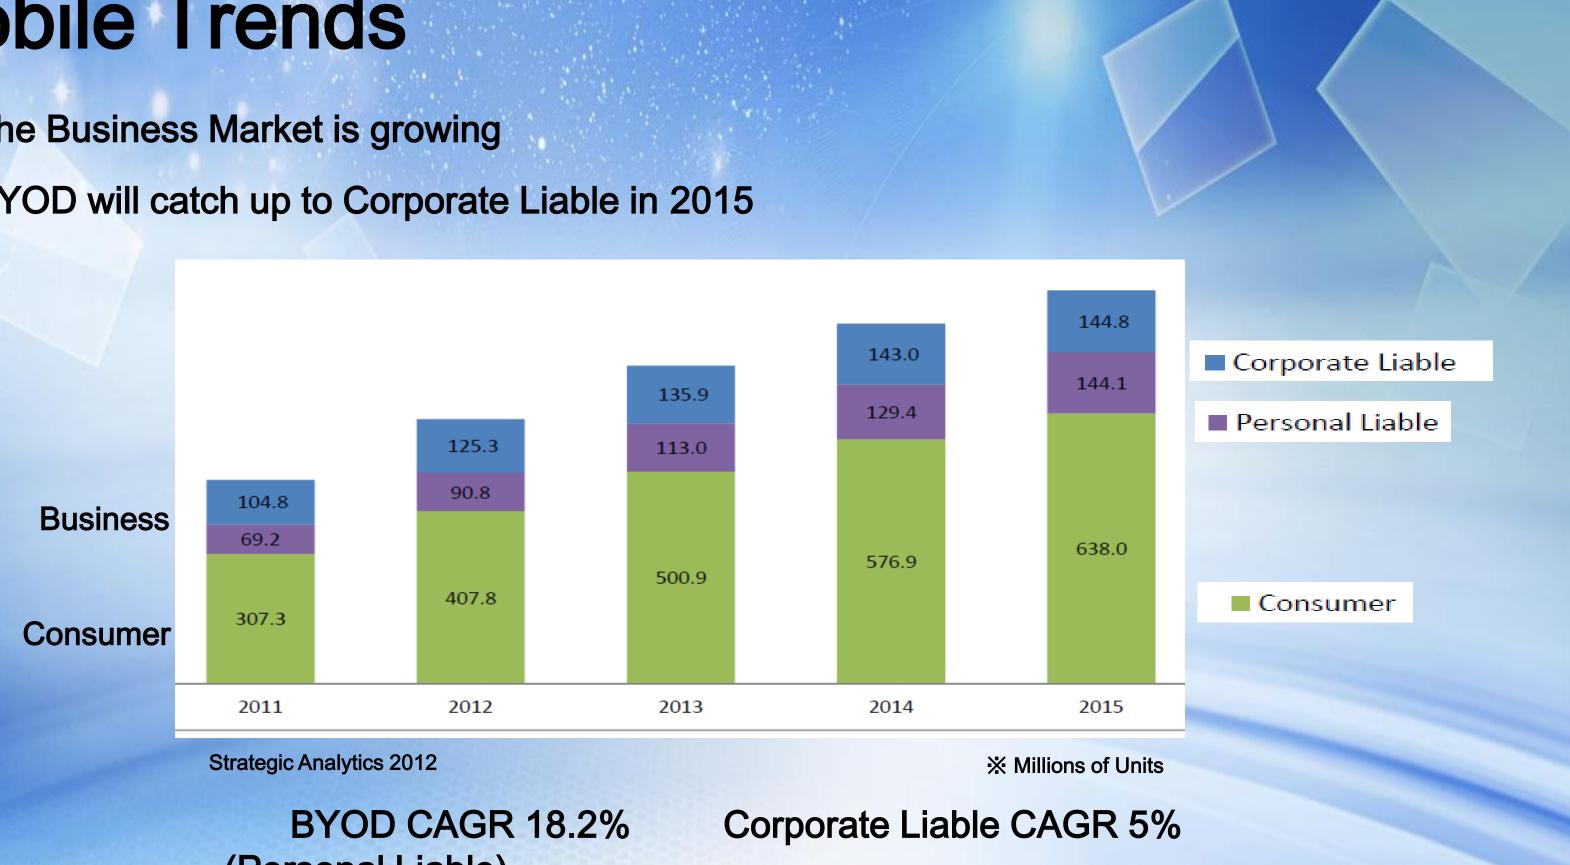

### **Mobile Trends**

The Business Market is growing

BYOD will catch up to Corporate Liable in 2015

(Personal Liable)